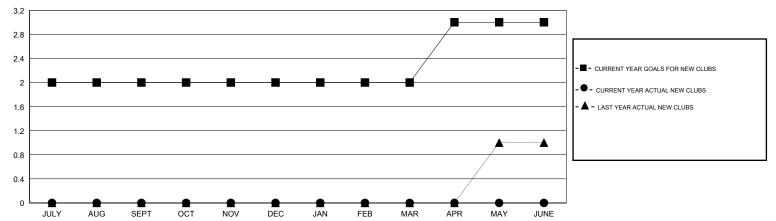

## District 2 A1

Results as of: 9/30/2015

HAL GRIFFIN **LOCATION TEXAS**  $\mathsf{GMT}\;\mathsf{CA}\;1$ 

| Clubs  RESULTS FOR 2015-2016 |   |   |   |   | Members  RESULTS FOR 2015-2016 |    |    |    |    |
|------------------------------|---|---|---|---|--------------------------------|----|----|----|----|
|                              |   |   |   |   |                                |    |    |    |    |
| JULY/AUG/SEPT                | 2 | 0 | 0 | 0 | JULY/AUG/SEPT                  | 54 | 84 | 64 | 20 |
| OCT/NOV/DEC                  | 0 | 0 | 0 | 0 | OCT/NOV/DEC                    | 3  | 0  | 0  | 0  |
| JAN/FEB/MAR                  | 0 | 0 | 0 | 0 | JAN/FEB/MAR                    | 1  | 0  | 0  | 0  |
| APR/MAY/JUNE                 | 1 | 0 | 0 | 0 | APR/MAY/JUNE                   | 47 | 0  | 0  | 0  |

## GOALS AND ACTUAL NEW CLUBS CUMULATIVE

| DROPPED CLUBS: 0 |    |
|------------------|----|
| DROPPED MEMBERS  |    |
| DECEASED         | 6  |
| CLUB CANCELLED   | 0  |
| OTHER            | 58 |
| TOTAL            | 64 |