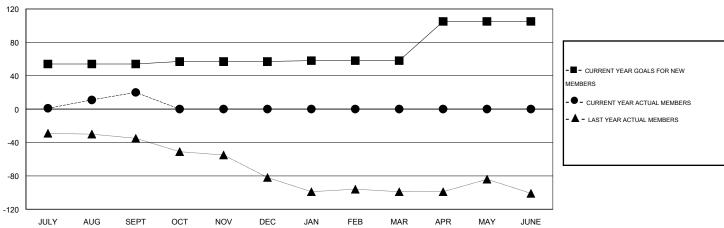

## District 2 A1

Results as of: 9/30/2015

HAL GRIFFIN **LOCATION TEXAS**  $\mathsf{GMT}\;\mathsf{CA}\;1$ 

| Clubs  RESULTS FOR 2015-2016 |   |   |   |   | Members  RESULTS FOR 2015-2016 |    |    |    |    |
|------------------------------|---|---|---|---|--------------------------------|----|----|----|----|
|                              |   |   |   |   |                                |    |    |    |    |
| JULY/AUG/SEPT                | 2 | 0 | 0 | 0 | JULY/AUG/SEPT                  | 54 | 84 | 64 | 20 |
| OCT/NOV/DEC                  | 0 | 0 | 0 | 0 | OCT/NOV/DEC                    | 3  | 0  | 0  | 0  |
| JAN/FEB/MAR                  | 0 | 0 | 0 | 0 | JAN/FEB/MAR                    | 1  | 0  | 0  | 0  |
| APR/MAY/JUNE                 | 1 | 0 | 0 | 0 | APR/MAY/JUNE                   | 47 | 0  | 0  | 0  |